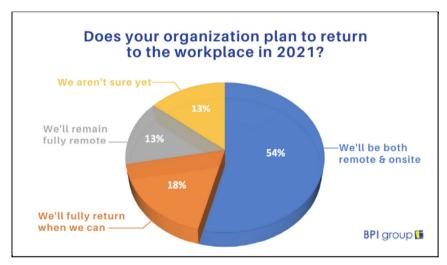

#### The New World of Work is Here to Stay

In our recent LinkedIn poll, 68% of respondents indicated that their teams would remain either fully or partially remote in 2021, further confirming that WFH culture is here to stay. As you step into the new year, now's the time to brush up on some strategies for keeping your remote workforce engaged and productive. Read Blog Post >> Follow us on LinkedIn